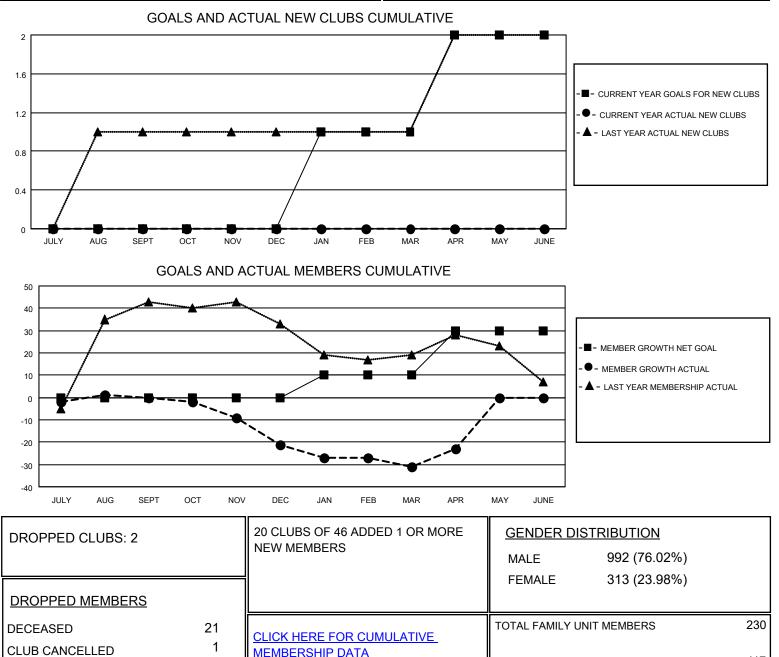

## LOCATION PENNSYLVANIA

District 14 D

Results as of: 4/30/2021

| Clubs                 |               |           |               | Members               |                         |                         |                                                    |
|-----------------------|---------------|-----------|---------------|-----------------------|-------------------------|-------------------------|----------------------------------------------------|
| RESULTS FOR 2020-2021 |               |           |               | RESULTS FOR 2020-2021 |                         |                         |                                                    |
| QUARTER               | NEW CLUB GOAL | NEW CLUBS | DROPPED CLUBS | QUARTER MEM           | IBER GROWTH NET<br>GOAL | MEMBER GROWTH<br>ACTUAL | DROPPED<br>MEMBERS ACTUAL<br>(including transfers) |
| JULY/AUG/SEPT         | 0             | 0         | 1             | JULY/AUG/SEPT         | 0                       | 16                      | 14                                                 |
| OCT/NOV/DEC           | 0             | 0         | 1             | OCT/NOV/DEC           | 0                       | 20                      | 38                                                 |
| JAN/FEB/MAR           | 1             | 0         | 0             | JAN/FEB/MAR           | 10                      | 14                      | 24                                                 |
| APR/MAY/JUNE          | 1             | 0         | 0             | APR/MAY/JUNE          | 20                      | 11                      | 2                                                  |